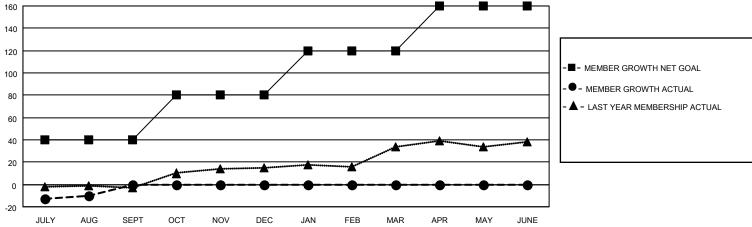

## District 5M 8

| Clubs                 |               |           |               | Members               |                        |                         |                                                    |
|-----------------------|---------------|-----------|---------------|-----------------------|------------------------|-------------------------|----------------------------------------------------|
| RESULTS FOR 2022-2023 |               |           |               | RESULTS FOR 2022-2023 |                        |                         |                                                    |
| QUARTER               | NEW CLUB GOAL | NEW CLUBS | DROPPED CLUBS | QUARTER MEMB          | BER GROWTH NET<br>GOAL | MEMBER GROWTH<br>ACTUAL | DROPPED<br>MEMBERS ACTUAL<br>(including transfers) |
| JULY/AUG/SEPT         | 0             | 0         | 0             | JULY/AUG/SEPT         | 40                     | 24                      | 28                                                 |
| OCT/NOV/DEC           | 0             | 0         | 0             | OCT/NOV/DEC           | 40                     | 0                       | 0                                                  |
| JAN/FEB/MAR           | 0             | 0         | 0             | JAN/FEB/MAR           | 40                     | 0                       | 0                                                  |
| APR/MAY/JUNE          | 1             | 0         | 0             | APR/MAY/JUNE          | 40                     | 0                       | 0                                                  |